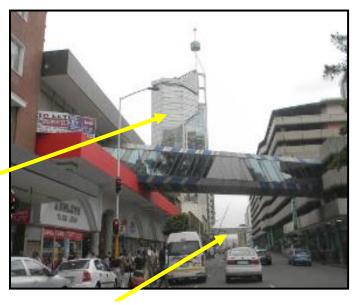

## Street view of Southern Life Building

Western skybridge from Pine Parkade

## Directions to PPT Office from: King Shaka International Airport (Via N2 then N3 to Durban):

- 1. Take the N2 South towards Durban.
- 2. Take off-ramp 165 at the E B Cloete interchange ('Spaghetti Junction') onto the N3 (east) towards Durban.
- 3. On the N3 take the extreme right split as you come into Durban onto Dr A B Xuma St (formerly Commercial St) into the City.
- 4. Parking is available at the Pine Parkade, which is on the right after crossing Joe Slovo Street (3<sup>rd</sup> set of robots). Public Parking is available on the 4<sup>th</sup> and 5<sup>th</sup> floors. Take the *western sky bridge* on the 2<sup>nd</sup> floor directly into the Southern Life building (see image below). Proceed to ground floor then take the main elevators up to the 19<sup>th</sup> Floor.
- 5. If you are being dropped off at the building then instead of entering Pine Parkade, turn right at Dorothy Nyembe St (formerly Soldiers Way) and then turn immediately right again onto Monty Naicker Rd. The Southern Life building will be on the left on the corner of Joe Slovo St.