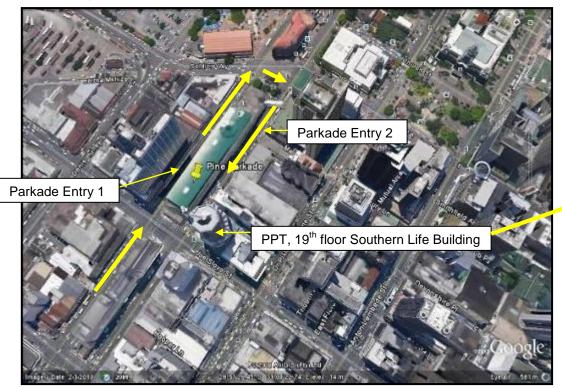

## **Aerial Map**

## Directions to PPT Office from: King Shaka International Airport (Via N2 then N3 to Durban):

- 1. Take the N2 South towards Durban.
- 2. Take off-ramp 165 at the E B Cloete interchange ('Spaghetti Junction') onto the N3 (east) towards Durban.
- 3. On the N3 take the extreme right split as you come into Durban onto Dr A B Xuma St (formerly Commercial St) into the City.
- 4. Parking is available at the Pine Parkade, which is on the right after crossing Joe Slovo Street (3<sup>rd</sup> set of robots). Public Parking is available on the 4<sup>th</sup> and 5<sup>th</sup> floors. Take the *western sky bridge* on the 2<sup>nd</sup> floor directly into the Southern Life building (see image below). Proceed to ground floor then take the main elevators up to the 19<sup>th</sup> Floor.
- 5. If you are being dropped off at the building then instead of entering Pine Parkade, turn right at Dorothy Nyembe St (formerly Soldiers Way) and then turn immediately right again onto Monty Naicker Rd. The Southern Life building will be on the left on the corner of Joe Slovo St.